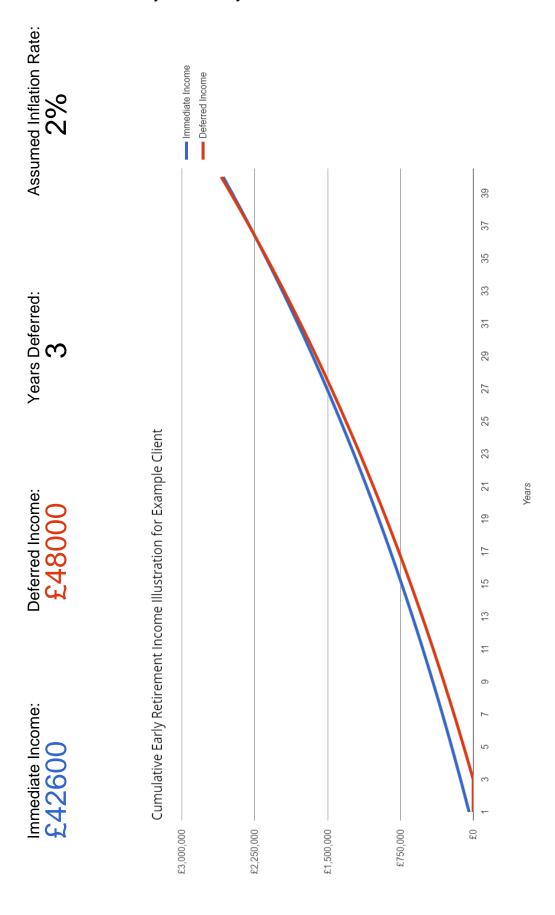

## Forecast: NHS retire 3 years early - AFTER tax

Immediate Income: £42600

Deferred Income: £48000

Years Deferred:

Assumed Inflation Rate:

2%

Year by year breakdown (NHS retire 3 years early - AFTER tax)

| Year     | Age | Immediate Income | Deferred Income | Cumulative Immediate Income | Cumulative Deferred Income     |
|----------|-----|------------------|-----------------|-----------------------------|--------------------------------|
| 1        | 55  | £42,600.00       | £0.00           | £42,600.00                  | £0.00                          |
| 2        | 56  | £43,452.00       | £0.00           | £86,052.00                  | £0.00                          |
| 3        | 57  | £44,321.04       | £0.00           | £130,373.04                 | £0.00                          |
| 4        | 58  | £45,207.46       | £48,000.00      | £175,580.50                 | £48,000.00                     |
| 5        | 59  | £46,111.61       | £48,960.00      | £221,692.11                 | £96,960.00                     |
| 6        | 60  | £47,033.84       | £49,939.20      | £268,725.95                 | £146,899.20                    |
| 7        | 61  | £47,974.52       | £50,937.98      | £316,700.47                 | £197,837.18                    |
| 8        | 62  | £48,934.01       | £51,956.74      | £365,634.48                 | £249,793.93                    |
| 9        | 63  | £49,912.69       | £52,995.88      | £415,547.17                 | £302,789.81                    |
| 10       | 64  | £50,910.94       | £54,055.80      | £466,458.11                 | £356,845.60                    |
| 11       | 65  | £51,929.16       | £55,136.91      | £518,387.28                 | £411,982.51                    |
| 12       | 66  | £52,967.75       | £56,239.65      | £571,355.02                 | £468,222.16                    |
| 13       | 67  | £54,027.10       | £57,364.44      | £625,382.12                 | £525,586.61                    |
| 14       | 68  | £55,107.64       | £58,511.73      | £680,489.77                 | £584,098.34                    |
| 15       | 69  | £56,209.80       | £59,681.97      | £736,699.56                 | £643,780.31                    |
| 16       | 70  | £57,333.99       | £60,875.61      | £794,033.55                 | £704,655.91                    |
| 17       | 71  | £58,480.67       | £62,093.12      | £852,514.22                 | £766,749.03                    |
| 18       | 72  | £59,650.28       | £63,334.98      | £912,164.51                 | £830,084.01                    |
| 19       | 73  | £60,843.29       | £64,601.68      | £973,007.80                 | £894,685.69                    |
| 20       | 74  | £62,060.16       | £65,893.71      | £1,035,067.95               | £960,579.41                    |
| 21       | 75  | £63,301.36       | £67,211.59      | £1,098,369.31               | £1,027,790.99                  |
| 22       | 76  | £64,567.39       | £68,555.82      | £1,162,936.70               | £1,096,346.81                  |
| 23       | 77  | £65,858.73       | £69,926.94      | £1,228,795.43               | £1,166,273.75                  |
| 24       | 78  | £67,175.91       | £71,325.48      | £1,295,971.34               | £1,237,599.23                  |
| 25       | 79  | £68,519.43       | £72,751.98      | £1,364,490.77               | £1,310,351.21                  |
| 26       | 80  | £69,889.82       | £74,207.02      | £1,434,380.58               | £1,384,558.23                  |
| 27       | 81  | £71,287.61       | £75,691.16      | £1,505,668.20               | £1,460,249.40                  |
| 28       | 82  | £72,713.36       | £77,204.99      | £1,578,381.56               | £1,537,454.39                  |
| 29       | 83  | £74,167.63       | £78,749.09      | £1,652,549.19               | £1,616,203.47                  |
| 30       | 84  | £75,650.98       | £80,324.07      | £1,728,200.17               | £1,696,527.54                  |
| 31       | 85  | £77,164.00       | £81,930.55      | £1,805,364.18               | £1,778,458.09                  |
| 32       | 86  | £78,707.28       | £83,569.16      | £1,884,071.46               | £1,862,027.26                  |
| 33       | 87  | £80,281.43       | £85,240.55      | £1,964,352.89               | £1,947,267.80                  |
| 34       | 88  | £81,887.06       | £86,945.36      | £2,046,239.95               | £2,034,213.16                  |
| 35<br>36 | 89  | £83,524.80       | £88,684.26      | £2,129,764.75               | £2,122,897.42                  |
| 36       | 90  | £85,195.29       | £90,457.95      | £2,214,960.04               | £2,213,355.37                  |
| 37       | 91  | £86,899.20       | £92,267.11      | £2,301,859.24               | £2,305,622.48                  |
| 38<br>30 | 92  | £88,637.18       | £94,112.45      | £2,390,496.43               | £2,399,734.93<br>£2,495,729.62 |
| 39<br>40 | 93  | £90,409.93       | £95,994.70      | £2,480,906.36               |                                |
| 40       | 94  | £92,218.13       | £97,914.59      | £2,573,124.48               | £2,593,644.22                  |