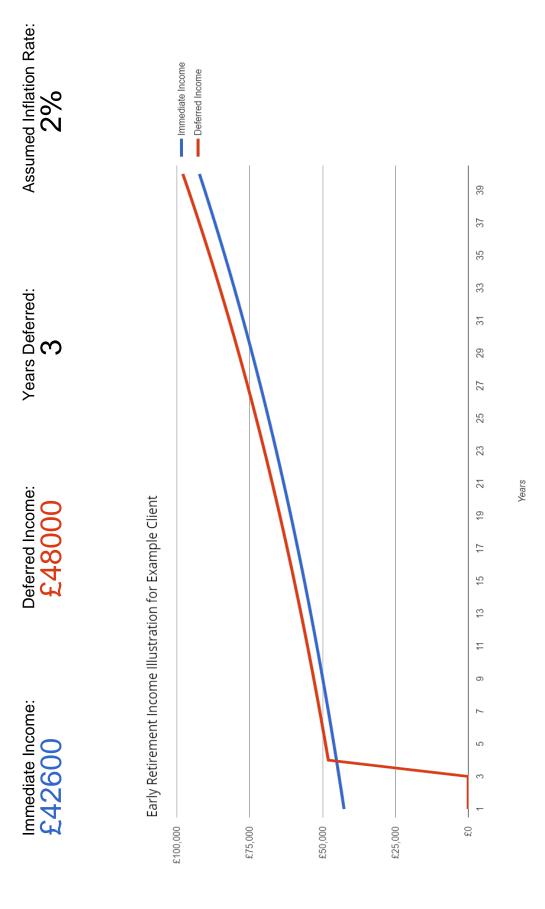

## Forecast: NHS retire 3 years early - AFTER tax

Immediate Income: £42600

Deferred Income: £48000

Years Deferred:

Assumed Inflation Rate:

2%

Year by year breakdown (NHS retire 3 years early - AFTER tax)

| Year     | Age | Immediate Income | Deferred Income | Cumulative Immediate Income | Cumulative Deferred Income     |
|----------|-----|------------------|-----------------|-----------------------------|--------------------------------|
| 1        | 55  | £42,600.00       | £0.00           | £42,600.00                  | £0.00                          |
| 2        | 56  | £43,452.00       | £0.00           | £86,052.00                  | £0.00                          |
| 3        | 57  | £44,321.04       | £0.00           | £130,373.04                 | £0.00                          |
| 4        | 58  | £45,207.46       | £48,000.00      | £175,580.50                 | £48,000.00                     |
| 5        | 59  | £46,111.61       | £48,960.00      | £221,692.11                 | £96,960.00                     |
| 6        | 60  | £47,033.84       | £49,939.20      | £268,725.95                 | £146,899.20                    |
| 7        | 61  | £47,974.52       | £50,937.98      | £316,700.47                 | £197,837.18                    |
| 8        | 62  | £48,934.01       | £51,956.74      | £365,634.48                 | £249,793.93                    |
| 9        | 63  | £49,912.69       | £52,995.88      | £415,547.17                 | £302,789.81                    |
| 10       | 64  | £50,910.94       | £54,055.80      | £466,458.11                 | £356,845.60                    |
| 11       | 65  | £51,929.16       | £55,136.91      | £518,387.28                 | £411,982.51                    |
| 12       | 66  | £52,967.75       | £56,239.65      | £571,355.02                 | £468,222.16                    |
| 13       | 67  | £54,027.10       | £57,364.44      | £625,382.12                 | £525,586.61                    |
| 14       | 68  | £55,107.64       | £58,511.73      | £680,489.77                 | £584,098.34                    |
| 15       | 69  | £56,209.80       | £59,681.97      | £736,699.56                 | £643,780.31                    |
| 16       | 70  | £57,333.99       | £60,875.61      | £794,033.55                 | £704,655.91                    |
| 17       | 71  | £58,480.67       | £62,093.12      | £852,514.22                 | £766,749.03                    |
| 18       | 72  | £59,650.28       | £63,334.98      | £912,164.51                 | £830,084.01                    |
| 19       | 73  | £60,843.29       | £64,601.68      | £973,007.80                 | £894,685.69                    |
| 20       | 74  | £62,060.16       | £65,893.71      | £1,035,067.95               | £960,579.41                    |
| 21       | 75  | £63,301.36       | £67,211.59      | £1,098,369.31               | £1,027,790.99                  |
| 22       | 76  | £64,567.39       | £68,555.82      | £1,162,936.70               | £1,096,346.81                  |
| 23       | 77  | £65,858.73       | £69,926.94      | £1,228,795.43               | £1,166,273.75                  |
| 24       | 78  | £67,175.91       | £71,325.48      | £1,295,971.34               | £1,237,599.23                  |
| 25       | 79  | £68,519.43       | £72,751.98      | £1,364,490.77               | £1,310,351.21                  |
| 26       | 80  | £69,889.82       | £74,207.02      | £1,434,380.58               | £1,384,558.23                  |
| 27       | 81  | £71,287.61       | £75,691.16      | £1,505,668.20               | £1,460,249.40                  |
| 28       | 82  | £72,713.36       | £77,204.99      | £1,578,381.56               | £1,537,454.39                  |
| 29       | 83  | £74,167.63       | £78,749.09      | £1,652,549.19               | £1,616,203.47                  |
| 30       | 84  | £75,650.98       | £80,324.07      | £1,728,200.17               | £1,696,527.54                  |
| 31       | 85  | £77,164.00       | £81,930.55      | £1,805,364.18               | £1,778,458.09                  |
| 32       | 86  | £78,707.28       | £83,569.16      | £1,884,071.46               | £1,862,027.26                  |
| 33       | 87  | £80,281.43       | £85,240.55      | £1,964,352.89               | £1,947,267.80                  |
| 34       | 88  | £81,887.06       | £86,945.36      | £2,046,239.95               | £2,034,213.16                  |
| 35<br>36 | 89  | £83,524.80       | £88,684.26      | £2,129,764.75               | £2,122,897.42                  |
| 36       | 90  | £85,195.29       | £90,457.95      | £2,214,960.04               | £2,213,355.37                  |
| 37       | 91  | £86,899.20       | £92,267.11      | £2,301,859.24               | £2,305,622.48                  |
| 38<br>30 | 92  | £88,637.18       | £94,112.45      | £2,390,496.43               | £2,399,734.93<br>£2,495,729.62 |
| 39<br>40 | 93  | £90,409.93       | £95,994.70      | £2,480,906.36               |                                |
| 40       | 94  | £92,218.13       | £97,914.59      | £2,573,124.48               | £2,593,644.22                  |