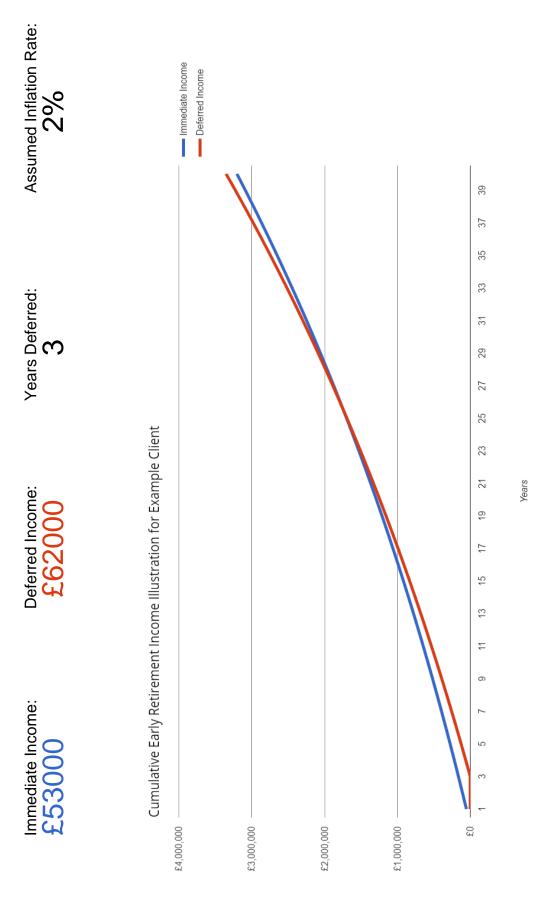

## Forecast: NHS retire 3 years early - BEFORE tax

Immediate Income: £53000

Deferred Income: £62000

Years Deferred: 3

Assumed Inflation Rate:

2%

Year by year breakdown (NHS retire 3 years early - BEFORE tax)