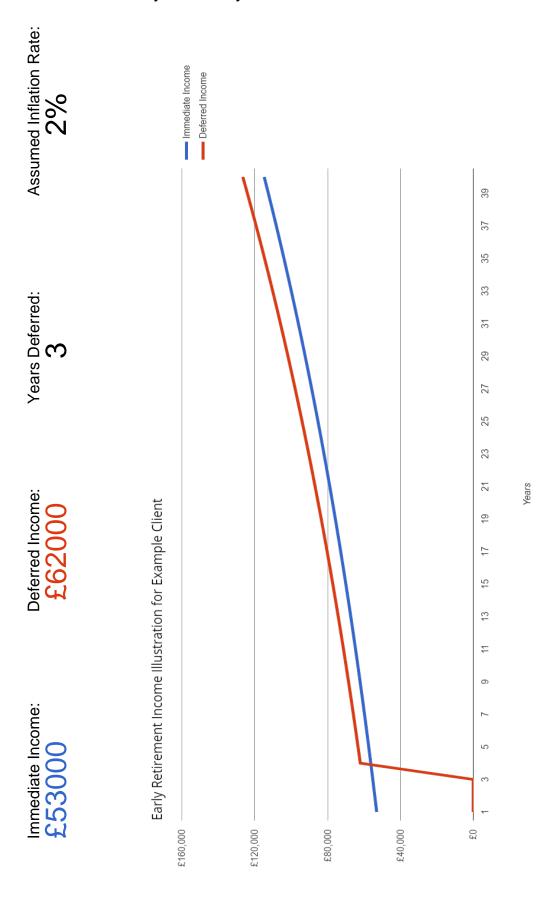

## Forecast: NHS retire 3 years early - BEFORE tax

Immediate Income: £53000

Deferred Income: £62000

Years Deferred: 3

Assumed Inflation Rate:

2%

Year by year breakdown (NHS retire 3 years early - BEFORE tax)