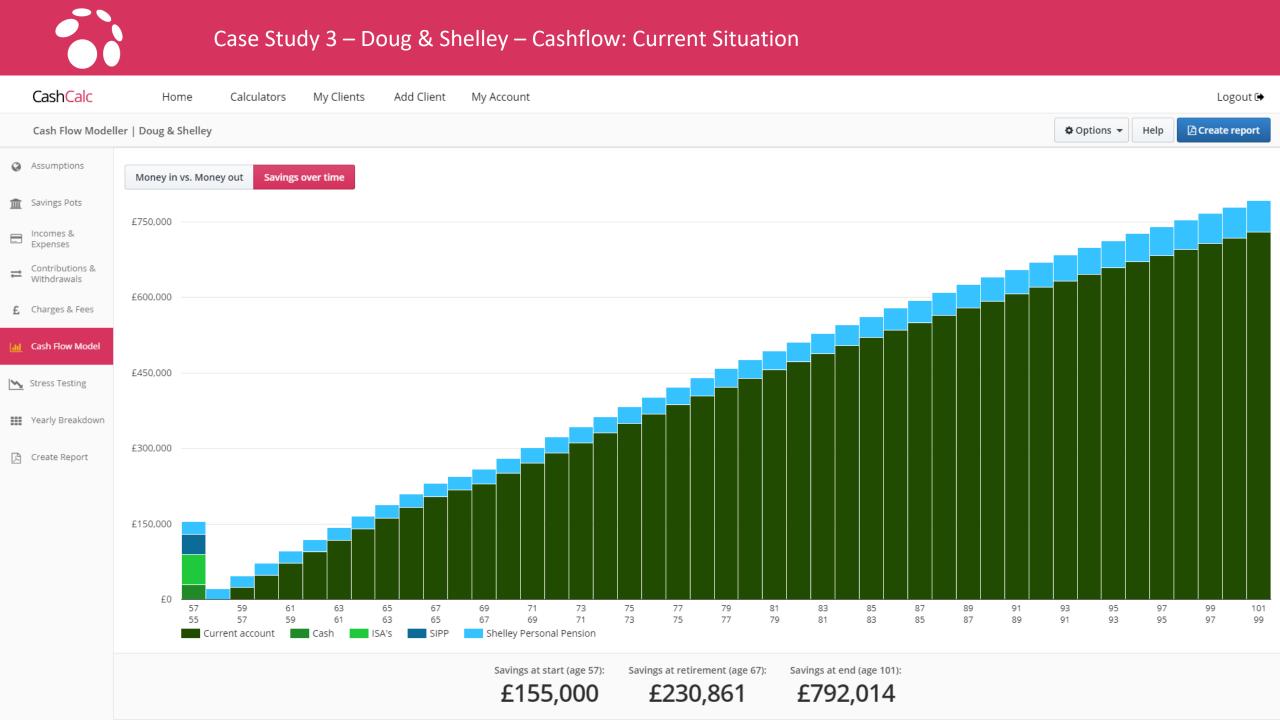

retirement income to £40K pa in today's terms, from age 67
- Lock into to perceived high transfer value"



Training and Consultancy Lto supporting professionalism

## Doug and Shelley: why suitable

- Enhanced tax free cash would be available to you without having to draw an income – you plan to use this flexibility immediately to help fund improvements to your home
- You would also enjoy much greater income flexibility to draw as much as you want when you want and to stop and start income but without the security of the DB scheme
- Provides a substantial increase in death benefits, particularly for your children without putting your retirement income at risk



Training and Consultancy Lto SUPPORTING PROFESSIONALISM



#### Case Study 3 – Doug & Shelley – Cashflow: Current Situation







#### Case Study 3 – Doug & Shelley – Cashflow: Transfer Defined Benefit Pension

| CashCalc                      | Home Calculators My Clients Add Client My Account                                                                                                                                                                                                          | Logout 🕩            |  |  |  |  |  |  |  |  |  |  |
|-------------------------------|------------------------------------------------------------------------------------------------------------------------------------------------------------------------------------------------------------------------------------------------------------|---------------------|--|--|--|--|--|--|--|--|--|--|
| Cash Flow Model               | Cas