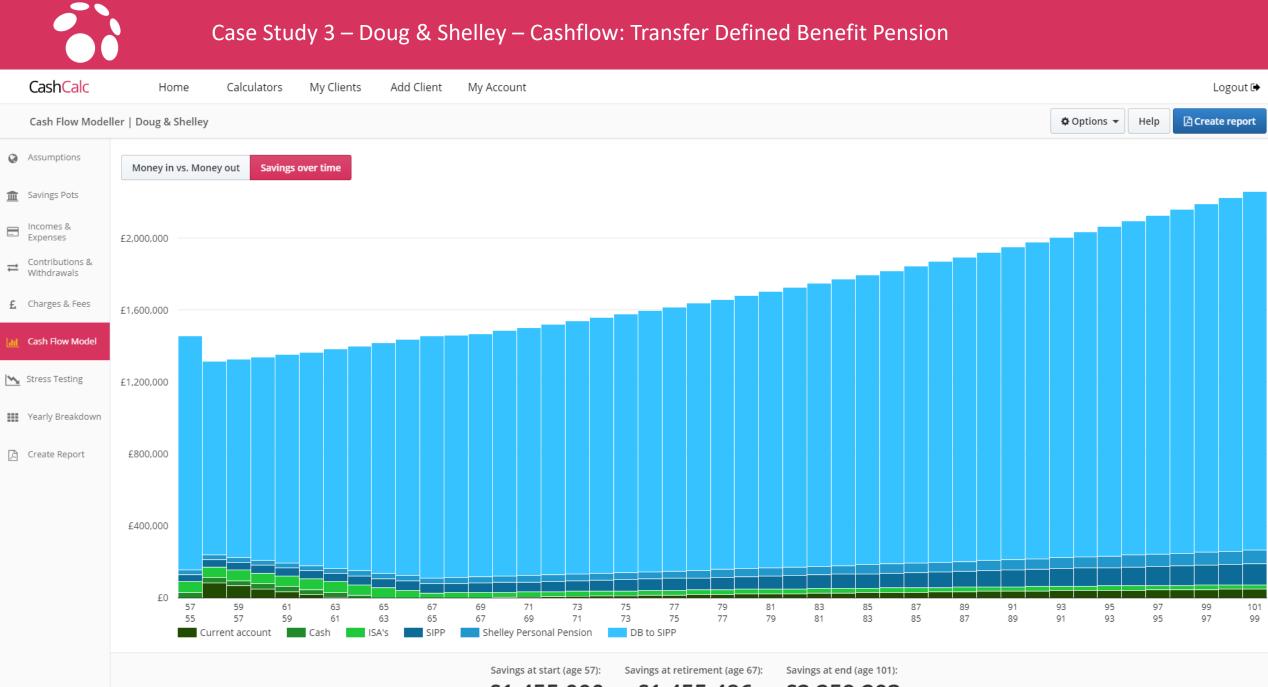

#### Case Study 3 – Doug & Shelley – Cashflow: Transfer Defined Benefit Pension

| CashCalc                      | Home Calculators My Clients Add Client My Account                                                                                                                                                                                                          | Logout 🕩            |  |  |  |  |  |  |  |  |  |  |
|-------------------------------|------------------------------------------------------------------------------------------------------------------------------------------------------------------------------------------------------------------------------------------------------------|---------------------|--|--|--|--|--|--|--|--|--|--|
| Cash Flow Model               | Cash Flow Modeller   Doug & Shelley                                                                                                                                                                                                                        |                     |  |  |  |  |  |  |  |  |  |  |
| Assumptions                   | Current Situation Transfer DB Pension Personalising the advice - no transfer Personalising the advice - Transfer +                                                                                                                                         |                     |  |  |  |  |  |  |  |  |  |  |
| 🟦 Savings Pots                | Money in vs Money out, in today's money                                                                                                                                                                                                                    | • Compare forecasts |  |  |  |  |  |  |  |  |  |  |
| Expenses                      |                                                                                                                                                                                                                                                            |                     |  |  |  |  |  |  |  |  |  |  |
| ← Contributions & Withdrawals | Money in vs. Money out Savings over time                                                                                                                                                                                                                   |                     |  |  |  |  |  |  |  |  |  |  |
| £ Charges & Fees              |                                                                                                                                                                                                                                                            |                     |  |  |  |  |  |  |  |  |  |  |
| Cash Flow Model               | £300,000                                                                                                                                                                                                                                                   |                     |  |  |  |  |  |  |  |  |  |  |
| Stress Testing                | 1                                                                                                                                                                                                                                                          |                     |  |  |  |  |  |  |  |  |  |  |
| Yearly Breakdown              | £240,000                                                                                                                                                                                                                                                   |                     |  |  |  |  |  |  |  |  |  |  |
| 👌 Create Report               | £180,000                                                                                                                                                                                                                                                   |                     |  |  |  |  |  |  |  |  |  |  |
|                               | £120,000                                                                                                                                                                                                                                                   |                     |  |  |  |  |  |  |  |  |  |  |
|                               |                                                                                                                                                                                                                                                            |                     |  |  |  |  |  |  |  |  |  |  |
|                               | £0 57 59 61 63 65 67 69 71 73 75 77 79 81 83 85 87 89 91                                                                                                                                                                                                   | 93 95 97 99         |  |  |  |  |  |  |  |  |  |  |
|                               | 55   57   59   61   63   65   67   69   71   73   75   77   79   81   83   85   87   89     Doug earnings   Doug bonus   Doug's State Pension   Shelley's State Pension   Shelley DB Schemes   Tax free cash   Withdrawal to 40k pa   Withdrawal to 40k pa | 91 93 95 97         |  |  |  |  |  |  |  |  |  |  |

£1,455,000 £1,455,486

5,486 £2,259,203

- CAN achieve goals by transferring defined benefit pension
- HOWEVER, can also achieve PERSONAL GOALS without transferring defined benefit pension
- Recommendation would be NOT TO transfer
- This case was considered UNCLEAR