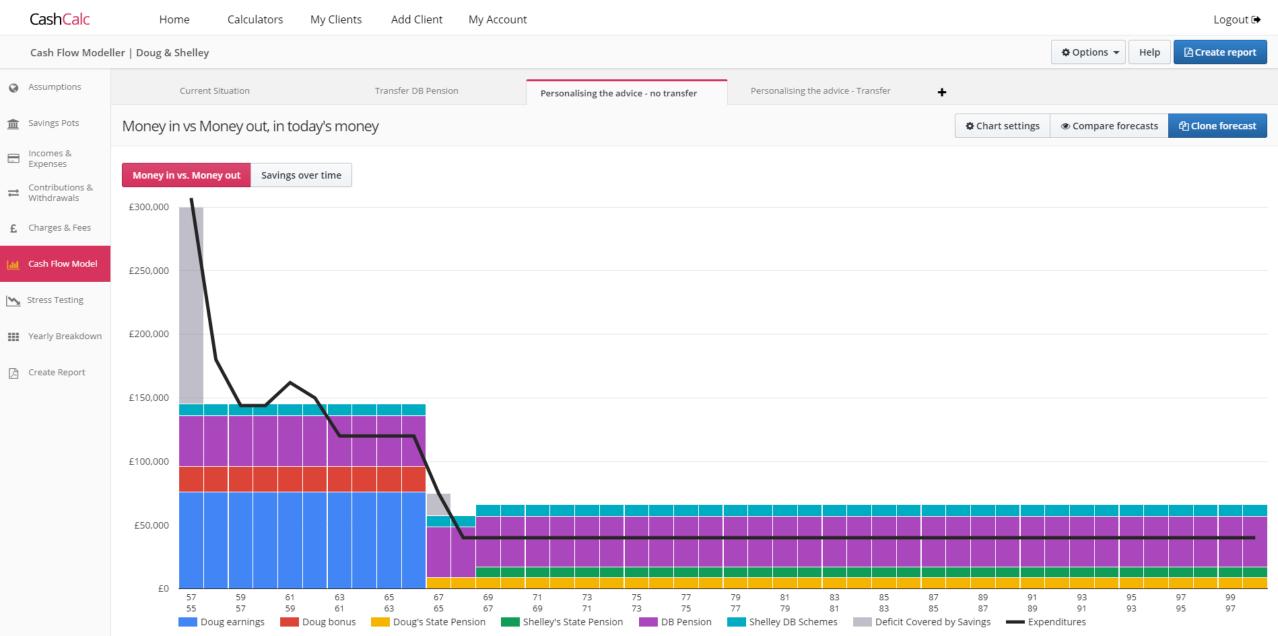

## Doug and Shelley: objectives

- "Benefit from flexi access to your pension fund, you intend to draw down around £150K tax free cash as soon as possible but won't need an income until you retire
- Preserve the value of your pension fund, so far as it is possible, for your family
- Top up your retirement income to £40K pa in today's terms, from age 67
- Lock into to perceived high transfer value"

Training and Consultancy Lto supporting professionalism

I went back to see Doug & Shelley, to conduct a **more in-depth factfind** with them:

- We confirmed that the immediate **£150,000** required was to carry out a loft conversion and add an orangery to the house
- Eldest son, Dave, wants to buy a house with his girlfriend Doug wants to give Dave a deposit of **£30,000** to get on the housing ladder
- Middle daughter, Louise, is currently in University doing a 4 year course Doug wants to give Louise £12,000 a year to help her focus on her studies and not need to work part time
- When Louise finishes University, Doug also wants to give her £30,000 as a house deposit
- Youngest daughter, Joanne, is planning to take a gap year and go travelling once she completes her A levels Doug wants to give Joanne **£6,000** to fund her gap year

- Joanne wants to go on to University, and Doug wants to give her **£12,000 a year**, as well as provide her with a **£30,000** house deposit, as he has done for Joanne's siblings
- It is Doug and Shelleys' 25<sup>th</sup> wedding anniversary this year and to celebrate they want to visit Australia for a month, as well as catch up with Doug's brother who lives there – they anticipate the trip will cost them £25,000
- Doug loves his BMW 4 Series, which is a company car when he retires he will need to purchase a car and wants something of a similar nature and therefore he anticipates spending £35,000
- Security vs Flexibility Doug & Shelley happy to give up safeguarded benefits from his DB to achieve personal goals and flexibility, whilst still retaining £25,000pa of guaranteed income from Shelley DB x2 and State Pension x2