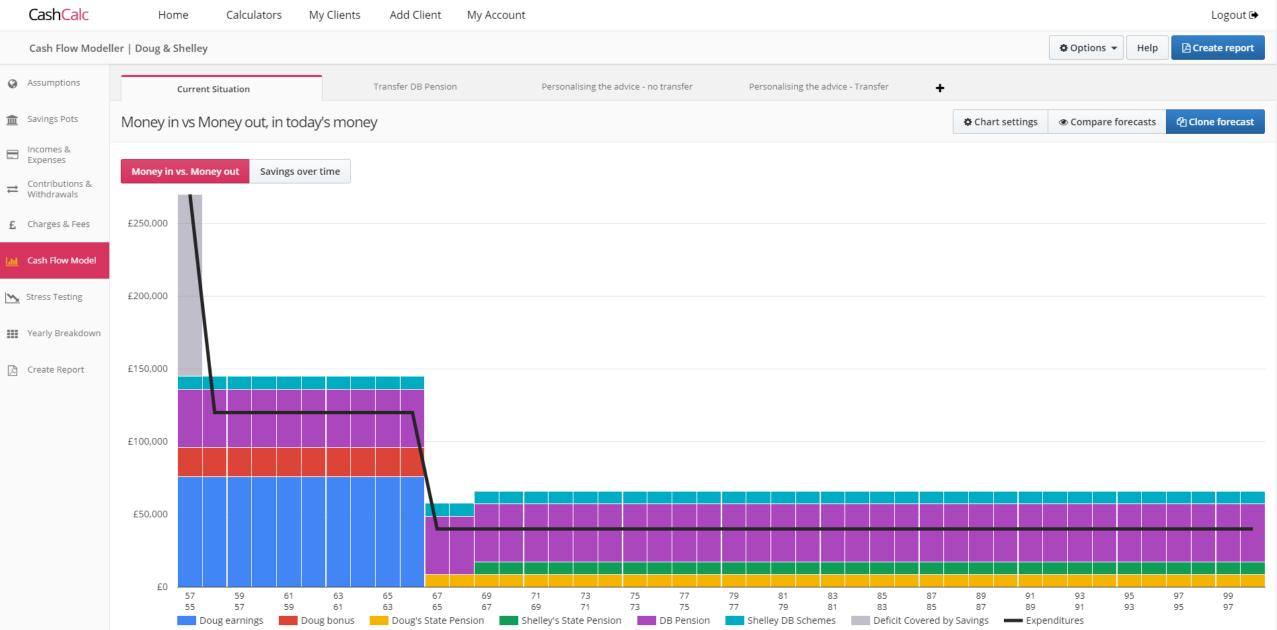

ur retirement income to £40K pa in today's terms, from age 67
- Lock into to perceived high transfer value"



Training and Consultancy Lto supporting professionalism

## Doug and Shelley: why suitable

- Enhanced tax free cash would be available to you without having to draw an income – you plan to use this flexibility immediately to help fund improvements to your home
- You would also enjoy much greater income flexibility to draw as much as you want when you want and to stop and start income but without the security of the DB scheme
- Provides a substantial increase in death benefits, particularly for your children without putting your retirement income at risk



Training and Consultancy Lto SUPPORTING PROFESSIONALISM



#### Case Study 3 – Doug & Shelley – Cashflow: Current Situation







#### Case Study 3 – Doug & Shelley – Cashflow: Transfer Defined Benefit Pension

| CashCalc                      | Home Calculators My Clients Add Client My Account                                                                                                                                                                                                          | Logout 🕩            |  |  |  |  |  |  |  |  |  |  |
|-------------------------------|------------------------------------------------------------------------------------------------------------------------------------------------------------------------------------------------------------------------------------------------------------|---------------------|--|--|--|--|--|--|--|--|--|--|
| Cash Flow Model               | C