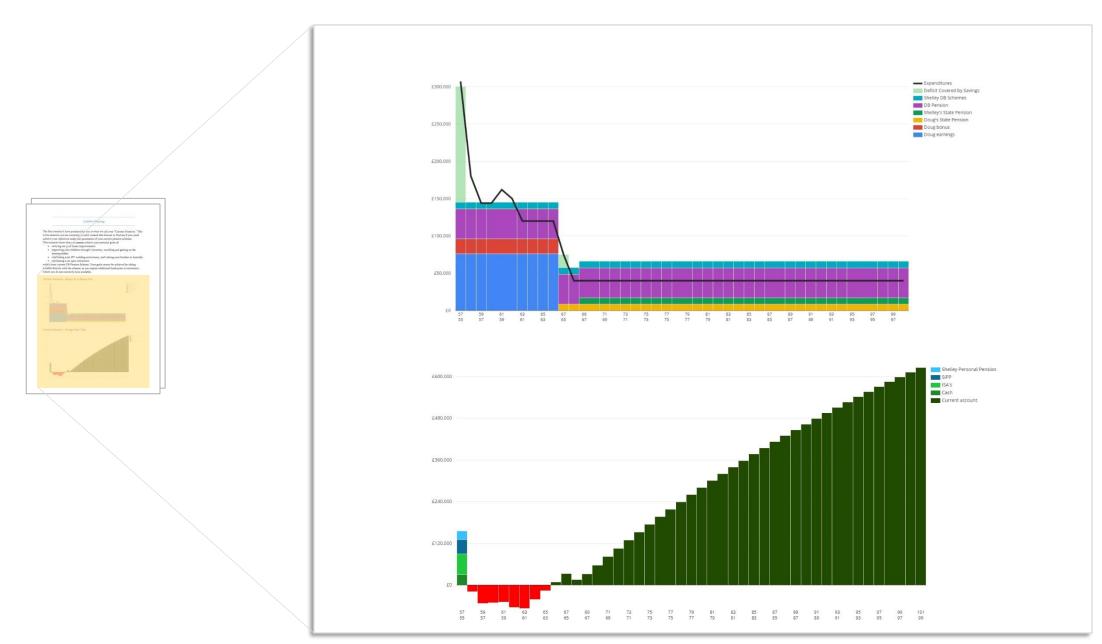

#### Case Study 3 – Doug & Shelley – Cashflow: Current Situation

#### Case Study 3 – Doug & Shelley – Cashflow: Transfer Defined Benefit Pension

| CashCalc                      | Home Calculators My Clients Add Client My Account                                                                                                                                                                                                          | Logout 🕩            |  |  |  |  |  |  |  |  |  |  |
|-------------------------------|------------------------------------------------------------------------------------------------------------------------------------------------------------------------------------------------------------------------------------------------------------|---------------------|--|--|--|--|--|--|--|--|--|--|
| Cash Flow Model               | Cash Flow Modeller   Doug & Shelley                                                                                                                                                                                                                        |                     |  |  |  |  |  |  |  |  |  |  |
| Assumptions                   | Current Situation Transfer DB Pension Personalising the advice - no transfer Personalising the advice - Transfer +                                                                                                                                         |                     |  |  |  |  |  |  |  |  |  |  |
| 🟦 Savings Pots                | Money in vs Money out, in today's money                                                                                                                                                                                                                    | • Compare forecasts |  |  |  |  |  |  |  |  |  |  |
| Expenses                      |                                                                                                                                                                                                                                                            |                     |  |  |  |  |  |  |  |  |  |  |
| ← Contributions & Withdrawals | Money in vs. Money out Savings over time                                                                                                                                                                                                                   |                     |  |  |  |  |  |  |  |  |  |  |
| £ Charges & Fees              |                                                                                                                                                                                                                                                            |                     |  |  |  |  |  |  |  |  |  |  |
| Cash Flow Model               | £300,000                                                                                                                                                                                                                                                   |                     |  |  |  |  |  |  |  |  |  |  |
| Stress Testing                | 1                                                                                                                                                                                                                                                          |                     |  |  |  |  |  |  |  |  |  |  |
| Yearly Breakdown              | £240,000                                                                                                                                                                                                                                                   |                     |  |  |  |  |  |  |  |  |  |  |
| 👌 Create Report               | £180,000                                                                                                                                                                                                                                                   |                     |  |  |  |  |  |  |  |  |  |  |
|                               | £120,000                                                                                                                                                                                                                                                   |                     |  |  |  |  |  |  |  |  |  |  |
|                               |                                                                                                                                                                                                                                                            |                     |  |  |  |  |  |  |  |  |  |  |
|                               | £0 57 59 61 63 65 67 69 71 73 75 77 79 81 83 85 87 89 91                                                                                                                                                                                                   | 93 95 97 99         |  |  |  |  |  |  |  |  |  |  |
|                               | 55   57   59   61   63   65   67   69   71   73   75   77   79   81   83   85   87   89     Doug earnings   Doug bonus   Doug's State Pension   Shelley's State Pension   Shelley DB Schemes   Tax free cash   Withdrawal to 40k pa   Withdrawal to 40k pa | 91 93 95 97         |  |  |  |  |  |  |  |  |  |  |

£1,455,000 £1,455,486

5,486 £2,259,203

- CAN achieve goals by transferring defined benefit pension
- HOWEVER, can also achieve PERSONAL GOALS without transferring defined benefit pension
- Recommendation would be NOT TO transfer
- This case was considered UNCLEAR