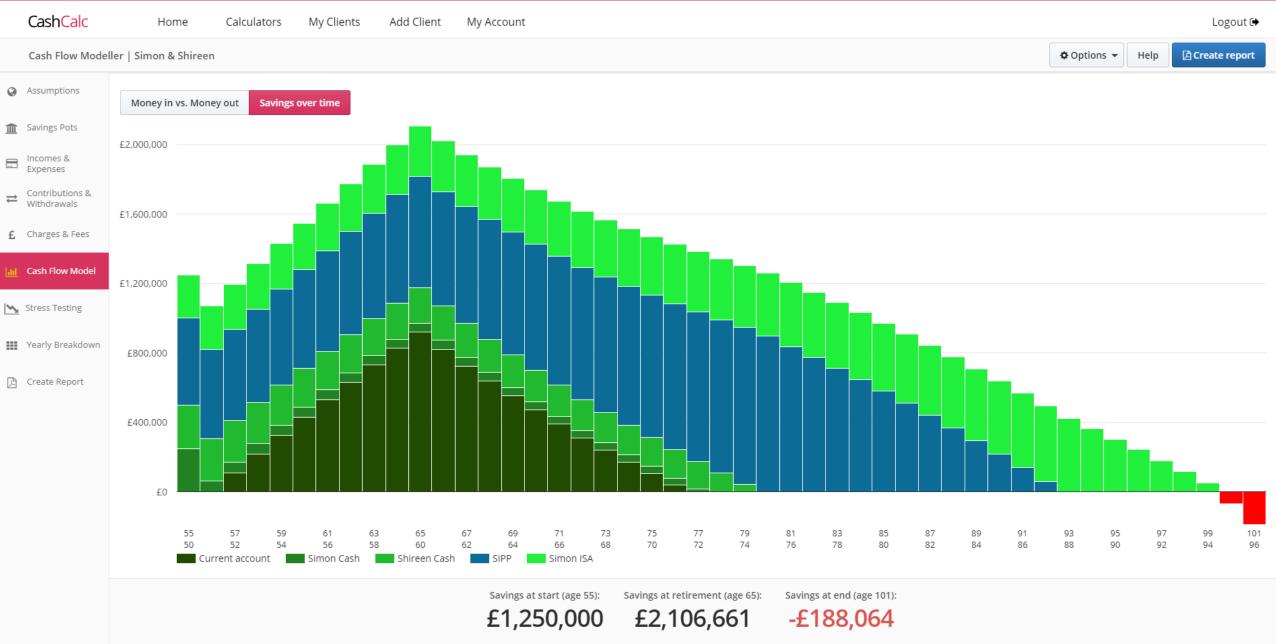

#### Case Study 1 – Simon & Shireen - Cashflow: Transfer Defined Benefit Pension, take out Whole of Life

- CAN achieve goals by transferring defined benefit pension
- HOWEVER, can also achieve PERSONAL GOALS without transferring defined benefit pension, including funding a Whole of Life policy, if desired
- Recommendation would be NOT TO transfer
- This case was considered UNCLEAR however using cashflow modelling it can be demonstrated that a transfer would actually be UNSUITABLE