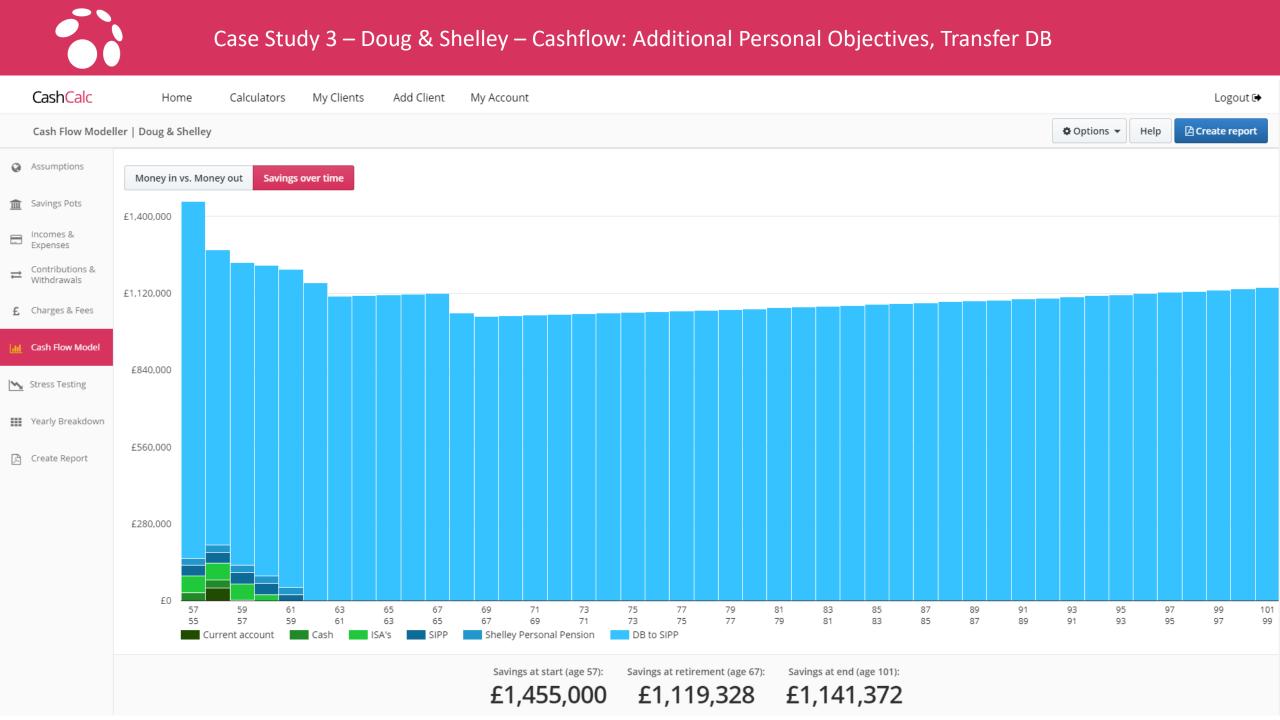

#### Case Study 3 – Doug & Shelley – Cashflow: Transfer Defined Benefit Pension

| CashCalc                      | Home Calculators My Clients Add Client My Account                                                                                                                                                                                                          | Logout 🕩            |  |  |  |  |  |  |  |  |  |  |
|-------------------------------|------------------------------------------------------------------------------------------------------------------------------------------------------------------------------------------------------------------------------------------------------------|---------------------|--|--|--|--|--|--|--|--|--|--|
| Cash Flow Model               | Cash Flow Modeller   Doug & Shelley                                                                                                                                                                                                                        |                     |  |  |  |  |  |  |  |  |  |  |
| Assumptions                   | Current Situation Transfer DB Pension Personalising the advice - no transfer Personalising the advice - Transfer +                                                                                                                                         |                     |  |  |  |  |  |  |  |  |  |  |
| 🟦 Savings Pots                | Money in vs Money out, in today's money                                                                                                                                                                                                                    | • Compare forecasts |  |  |  |  |  |  |  |  |  |  |
| Expenses                      |                                                                                                                                                                                                                                                            |                     |  |  |  |  |  |  |  |  |  |  |
| ← Contributions & Withdrawals | Money in vs. Money out Savings over time                                                                                                                                                                                                                   |                     |  |  |  |  |  |  |  |  |  |  |
| £ Charges & Fees              |                                                                                                                                                                                                                                                            |                     |  |  |  |  |  |  |  |  |  |  |
| Cash Flow Model               | £300,000                                                                                                                                                                                                                                                   |                     |  |  |  |  |  |  |  |  |  |  |
| Stress Testing                | 1                                                                                                                                                                                                                                                          |                     |  |  |  |  |  |  |  |  |  |  |
| Yearly Breakdown              | £240,000                                                                                                                                                                                                                                                   |                     |  |  |  |  |  |  |  |  |  |  |
| 👌 Create Report               | £180,000                                                                                                                                                                                                                                                   |                     |  |  |  |  |  |  |  |  |  |  |
|                               | £120,000                                                                                                                                                                                                                                                   |                     |  |  |  |  |  |  |  |  |  |  |
|                               |                                                                                                                                                                                                                                                            |                     |  |  |  |  |  |  |  |  |  |  |
|                               | £0 57 59 61 63 65 67 69 71 73 75 77 79 81 83 85 87 89 91                                                                                                                                                                                                   | 93 95 97 99         |  |  |  |  |  |  |  |  |  |  |
|                               | 55   57   59   61   63   65   67   69   71   73   75   77   79   81   83   85   87   89     Doug earnings   Doug bonus   Doug's State Pension   Shelley's State Pension   Shelley DB Schemes   Tax free cash   Withdrawal to 40k pa   Withdrawal to 40k pa | 91 93 95 97         |  |  |  |  |  |  |  |  |  |  |

£1,455,000 £1,455,486

5,486 £2,259,203

- CAN achieve goals by transferring defined benefit pension
- HOWEVER, can also achieve PERSONAL GOALS without transferring defined benefit pension
- Recommendation would be NOT TO transfer
- This case was considered UNCLEAR

Shelley Personal Pension

£120,000

£0

Current account

Cash

ISA's

SIPP

Savings at retirement (age 67): Savings at end (age 101):