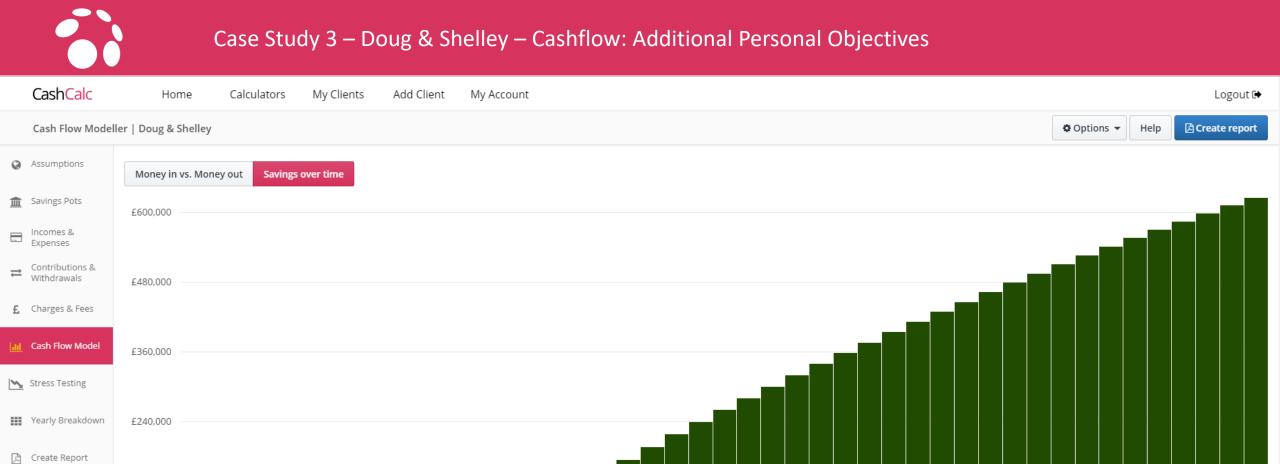

#### Case Study 3 – Doug & Shelley – Cashflow: Current Situation

Shelley Personal Pension

£120,000

£0

Current account

Cash

ISA's

SIPP

Savings at retirement (age 67): Savings at end (age 101):