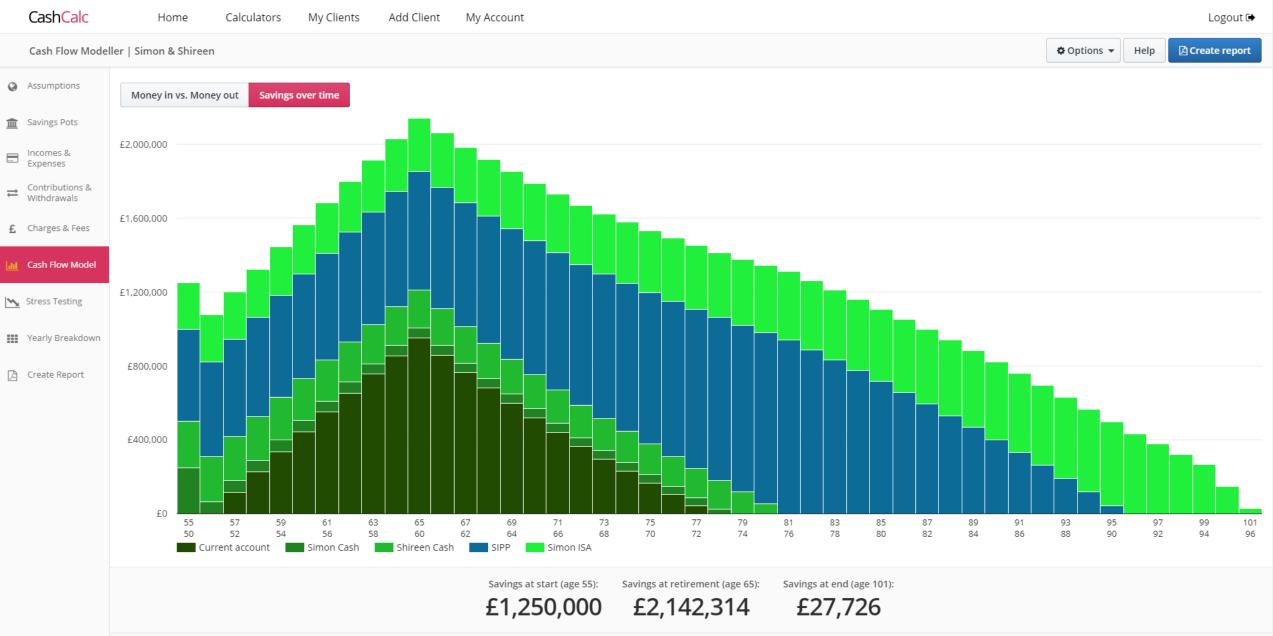

#### Case Study 1 – Simon & Shireen – Cashflow: Current Situation

|             | Cash <mark>Calc</mark>               | Home         | Calculators     | s My Clients                                 | Add Client  | My Account                          |                               |                              |                              |       |                              |                |             |          | Log            | out 🕞 |
|-------------|--------------------------------------|--------------|-----------------|----------------------------------------------|-------------|-------------------------------------|-------------------------------|------------------------------|------------------------------|-------|------------------------------|----------------|-------------|----------|----------------|-------|
|             | Cash Flow Modeller   Simon & Shireen |              |                 |                                              |             |                                     |                               |                              |                              |       |                              |                | Options     | Help     | 🕒 Create re    | eport |
| 0           | Assumptions                          | Cu           | rrent Situation |                                              | Transfer DB |                                     | Take out life                 | cover                        | +                            |       |                              |                |             |          |                |       |
| <u></u>     | Savings Pots                         | Money in v   | s Money out, ir | n today's money                              |             |                                     |                               |                              |                              |       |                              | Chart settings | Compare for | recasts  | අ Clone for    | ecast |
|             | Incomes &<br>Expenses                |              |                 |                                              |             |                                     |                               |                              |                              |       |                              |                |             |          |                |       |
| ⇒           | Contributions &<br>Withdrawals       | Money in vs. | Money out Savi  | ngs over time                                |             |                                     |                               |                              |                              |       |                              |                |             |          |                |       |
| £           | Charges & Fees                       | £500,000     |                 |                                              |             |                                     |                               |                              |                              |       |                              |                |             |          |                |       |
| <u>.111</u> | Cash Flow Model                      |              | 1               |                                              |             |                                     |                               |                              |                              |       |                              |                |             |          |                |       |
| <u>~</u>    | Stress Testing                       | £400,000     | I               |                                              |             |                                     |                               |                              |                              |       |                              |                |             |          |                |       |
|             | Yearly Breakdown                     | _            |                 |                                              |             |                                     |                               |                              |                              |       |                              |                |             |          |                |       |
| ß           | Create Report                        | £300,000     |                 |                                              |             |                                     |                               |                              |                              |       |                              |                |             |          |                |       |
|             |                                      | £200,000     |                 |                                              |             |                                     |                               |                              |                              |       |                              |                |             |          |                |       |
|             |                                      | £100,000     |                 |                                              |             |                                     |                               |                              |                              |       |                              |                |             |          |                |       |
|             |                                      | 5            | 0 52            | 59 61 63<br>54 56 58<br>Simon's State Pensio | 3 60        | 67 69<br>62 64<br>n's State Pension | 71 73<br>66 68<br>Simon Bonus | 75 77<br>70 72<br>DB Pension | 79 8<br>74 7<br>Deficit Cove | 76 78 | 85 87<br>80 82<br>Expenditur | 84 86          |             | 95<br>90 | 97 99<br>92 94 |       |

#### Case Study 1 – Simon & Shireen – Cashflow: Current Situation