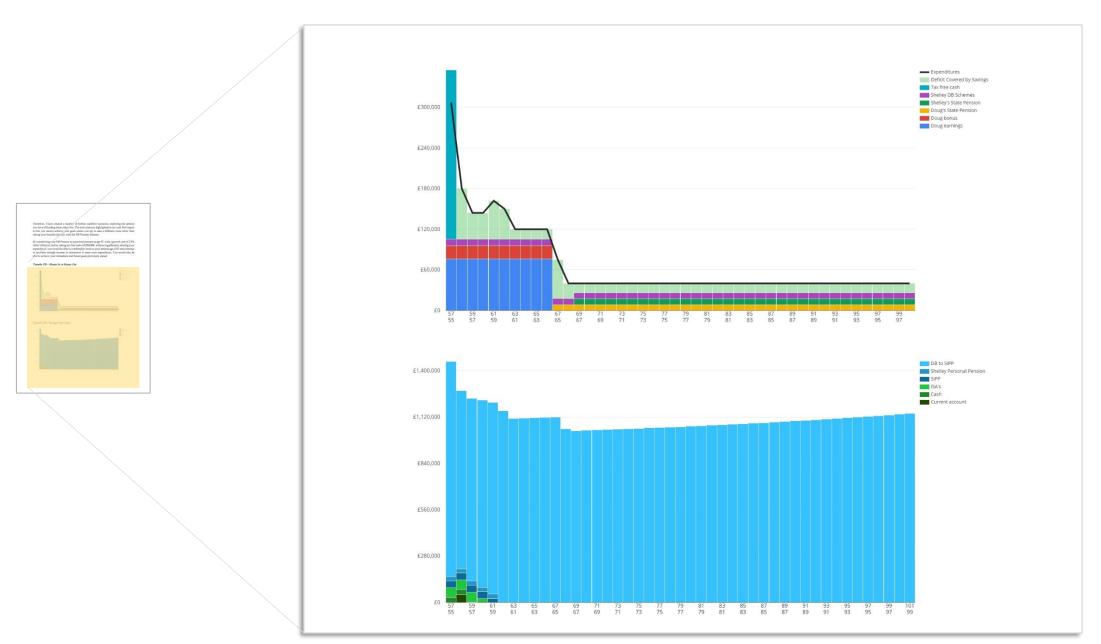

Training and Consultancy Lto supporting professionalism

I went back to see Doug & Shelley, to conduct a **more in-depth factfind** with them:

- We confirmed that the immediate **£150,000** required was to carry out a loft conversion and add an orangery to the house
- Eldest son, Dave, wants to buy a house with his girlfriend Doug wants to give Dave a deposit of **£30,000** to get on the housing ladder
- Middle daughter, Louise, is currently in University doing a 4 year course Doug wants to give Louise £12,000 a year to help her focus on her studies and not need to work part time
- When Louise finishes University, Doug also wants to give her £30,000 as a house deposit
- Youngest daughter, Joanne, is planning to take a gap year and go travelling once she completes her A levels Doug wants to give Joanne **£6,000** to fund her gap year

- Joanne wants to go on to University, and Doug wants to give her **£12,000 a year**, as well as provide her with a **£30,000** house deposit, as he has done for Joanne's siblings
- It is Doug and Shelleys' 25<sup>th</sup> wedding anniversary this year and to celebrate they want to visit Australia for a month, as well as catch up with Doug's brother who lives there – they anticipate the trip will cost them £25,000
- Doug loves his BMW 4 Series, which is a company car when he retires he will need to purchase a car and wants something of a similar nature and therefore he anticipates spending £35,000
- Security vs Flexibility Doug & Shelley happy to give up safeguarded benefits from his DB to achieve personal goals and flexibility, whilst still retaining £25,000pa of guaranteed income from Shelley DB x2 and State Pension x2

| Cash <mark>Calc</mark>        | CashCalc Home Calculators My Clients Add Client My Account |                   |                                               |                   |                |           |   |  |  |  |  |  |  |  |
|-------------------------------|------------------------------------------------------------|-------------------|-----------------------------------------------|-------------------|----------------|-----------|---|--|--|--|--|--|--|--|
| Cash Flow Model               | Cash Flow Modeller   Doug & Shelley                        |                   |                                               |                   |                |           |   |  |  |  |  |  |  |  |
| Assumptions                   | Expenses                                                   |                   |                                               |                   |                |           |   |  |  |  |  |  |  |  |
| Savings Pots                  | Start Age<br>(Doug)                                        | End Age<br>(Doug) | Description                                   | Net Amount        | Inflation Rate | Adjusted? |   |  |  |  |  |  |  |  |
| Expenses                      | Retirement (67)                                            | 101               | Expenditure                                   | £40,000 per year  | Default (2.5%) |           | 2 |  |  |  |  |  |  |  |
| ↔ Contributions & Withdrawals | 57                                                         |                   | Immediate needs - loft conversion & orangery  | -                 |                |           |   |  |  |  |  |  |  |  |
| £ Charges & Fees              | 58                                                         | -                 | Eldest - Dave, house deposit                  | £30,000           | -              |           | 2 |  |  |  |  |  |  |  |
| LIII Cash Flow Model          | 57                                                         | 61                | Middle Child - Louise, University fees        | £12,000 per year  | Default (2.5%) | -         | 2 |  |  |  |  |  |  |  |
| Stress Testing                | 58                                                         | -                 | Youngest - Joanne, gap year after school      | £6,000            | -              |           | 2 |  |  |  |  |  |  |  |
| Yearly Breakdown              | 57                                                         | Retirement (67)   | Expenditure whilst working                    | £120,000 per year | Default (2.5%) | -         | 2 |  |  |  |  |  |  |  |
| 🕒 Create Report               | 57                                                         | -                 | 25th Wedding anniversary - Going to Australia | £25,000           | -              | -         | 2 |  |  |  |  |  |  |  |
|                               | 61                                                         | -                 | Middle Child, Louise - House deposit          | £30,000           | -              |           | 2 |  |  |  |  |  |  |  |
|                               | 58                                                         | 62                | Youngest, Joanne - University fees            | £12,000 per year  | Default (2.5%) | ۵         | 2 |  |  |  |  |  |  |  |
|                               | 62                                                         |                   | Youngest, Joanne - House Deposit              | £30,000 -         |                | ۵         |   |  |  |  |  |  |  |  |
|                               | 67                                                         |                   | Purchase car upon retirement                  | £35,000           | -              | ۵         | 2 |  |  |  |  |  |  |  |

Shelley Personal Pension

£120,000

£0

Current account

Cash

ISA's

SIPP

Savings at retirement (age 67): Savings at end (age 101):

£625,745