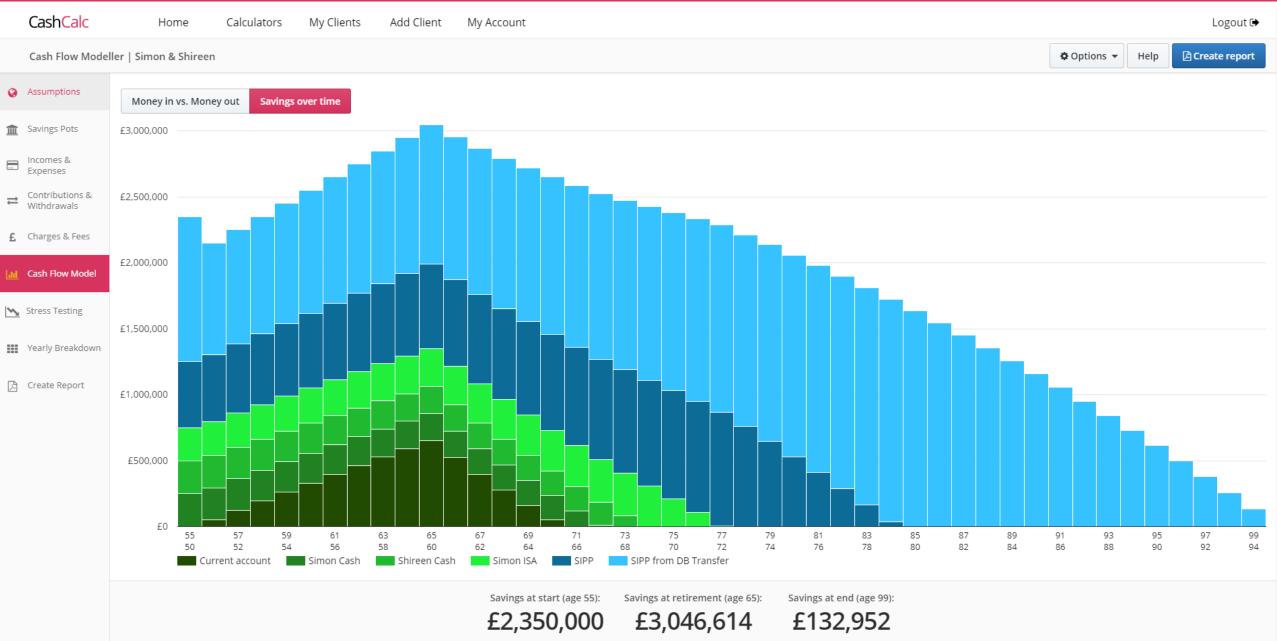

#### Case Study 1 – Simon & Shireen – Cashflow: Transfer Defined Benefit Pension

| CashCalc                      | Ho            | me           | Calculato  | rs M       | y Clients    | Add C    | lient    | My Accour      | nt       |          |              |          |   |                   |          |          |           |          |            |                                                                                                                                                                                                                                                                                                                                                                                                                                                                                                                                                                                                                                                                                                                                                                                                                                                                                                                                                                                                                                                                                                                                                                                                                                                                                                                                                                                                                                                                                                                                                                                                                                                                                                                                                                                                                                                                                                                                                                                                                                                                                                                             |             |          | Logout 🕩     |
|-------------------------------|---------------|--------------|------------|------------|--------------|----------|----------|----------------|----------|----------|--------------|----------|---|-------------------|----------|----------|-----------|----------|------------|-----------------------------------------------------------------------------------------------------------------------------------------------------------------------------------------------------------------------------------------------------------------------------------------------------------------------------------------------------------------------------------------------------------------------------------------------------------------------------------------------------------------------------------------------------------------------------------------------------------------------------------------------------------------------------------------------------------------------------------------------------------------------------------------------------------------------------------------------------------------------------------------------------------------------------------------------------------------------------------------------------------------------------------------------------------------------------------------------------------------------------------------------------------------------------------------------------------------------------------------------------------------------------------------------------------------------------------------------------------------------------------------------------------------------------------------------------------------------------------------------------------------------------------------------------------------------------------------------------------------------------------------------------------------------------------------------------------------------------------------------------------------------------------------------------------------------------------------------------------------------------------------------------------------------------------------------------------------------------------------------------------------------------------------------------------------------------------------------------------------------------|-------------|----------|--------------|
| Cash Flow Model               | ler   Simon & | Shireen      |            |            |              |          |          |                |          |          |              |          |   |                   |          |          |           |          |            | Option                                                                                                                                                                                                                                                                                                                                                                                                                                                                                                                                                                                                                                                                                                                                                                                                                                                                                                                                                                                                                                                                                                                                                                                                                                                                                                                                                                                                                                                                                                                                                                                                                                                                                                                                                                                                                                                                                                                                                                                                                                                                                                                      | s 🔻 He      | lp 🔀 C   | reate report |
| Assumptions                   |               | Current Situ | uation     |            |              | Transfe  | er DB    |                |          | Take ou  | ut life cove | r        | + |                   |          |          |           |          |            |                                                                                                                                                                                                                                                                                                                                                                                                                                                                                                                                                                                                                                                                                                                                                                                                                                                                                                                                                                                                                                                                                                                                                                                                                                                                                                                                                                                                                                                                                                                                                                                                                                                                                                                                                                                                                                                                                                                                                                                                                                                                                                                             |             |          |              |
| Savings Pots                  | Money ir      | r vs Mor     | ney out, i | in today   | 's mone      | ey .     |          |                |          |          |              |          |   |                   |          |          |           | ¢ Chart  | t settings | Compare Com | ire forecas | ts       | one forecast |
| Expenses                      | Money in      | vs. Money    | out Sav    | vings over | time         |          |          |                |          |          |              |          |   |                   |          |          |           |          |            |                                                                                                                                                                                                                                                                                                                                                                                                                                                                                                                                                                                                                                                                                                                                                                                                                                                                                                                                                                                                                                                                                                                                                                                                                                                                                                                                                                                                                                                                                                                                                                                                                                                                                                                                                                                                                                                                                                                                                                                                                                                                                                                             |             |          |              |
| ➡ Contributions & Withdrawals | £600,000      |              |            | 0          |              |          |          |                |          |          |              |          |   |                   |          |          |           |          |            |                                                                                                                                                                                                                                                                                                                                                                                                                                                                                                                                                                                                                                                                                                                                                                                                                                                                                                                                                                                                                                                                                                                                                                                                                                                                                                                                                                                                                                                                                                                                                                                                                                                                                                                                                                                                                                                                                                                                                                                                                                                                                                                             |             |          |              |
| £ Charges & Fees              |               | 1            |            |            |              |          |          |                |          |          |              |          |   |                   |          |          |           |          |            |                                                                                                                                                                                                                                                                                                                                                                                                                                                                                                                                                                                                                                                                                                                                                                                                                                                                                                                                                                                                                                                                                                                                                                                                                                                                                                                                                                                                                                                                                                                                                                                                                                                                                                                                                                                                                                                                                                                                                                                                                                                                                                                             |             |          |              |
| Lill Cash Flow Model          | £500,000      |              |            |            |              |          |          |                |          |          |              |          |   |                   |          |          |           |          |            |                                                                                                                                                                                                                                                                                                                                                                                                                                                                                                                                                                                                                                                                                                                                                                                                                                                                                                                                                                                                                                                                                                                                                                                                                                                                                                                                                                                                                                                                                                                                                                                                                                                                                                                                                                                                                                                                                                                                                                                                                                                                                                                             |             |          |              |
| Stress Testing                |               |              |            |            |              |          |          |                |          |          |              |          |   |                   |          |          |           |          |            |                                                                                                                                                                                                                                                                                                                                                                                                                                                                                                                                                                                                                                                                                                                                                                                                                                                                                                                                                                                                                                                                                                                                                                                                                                                                                                                                                                                                                                                                                                                                                                                                                                                                                                                                                                                                                                                                                                                                                                                                                                                                                                                             |             |          |              |
| Yearly Breakdown              | £400,000      |              |            |            |              |          |          |                |          |          |              |          |   |                   |          |          |           |          |            |                                                                                                                                                                                                                                                                                                                                                                                                                                                                                                                                                                                                                                                                                                                                                                                                                                                                                                                                                                                                                                                                                                                                                                                                                                                                                                                                                                                                                                                                                                                                                                                                                                                                                                                                                                                                                                                                                                                                                                                                                                                                                                                             |             |          |              |
| 戊 Create Report               |               |              |            |            |              |          |          |                |          |          |              |          |   |                   |          |          |           |          |            |                                                                                                                                                                                                                                                                                                                                                                                                                                                                                                                                                                                                                                                                                                                                                                                                                                                                                                                                                                                                                                                                                                                                                                                                                                                                                                                                                                                                                                                                                                                                                                                                                                                                                                                                                                                                                                                                                                                                                                                                                                                                                                                             |             |          |              |
|                               | £300,000      |              |            |            |              |          |          |                |          |          |              |          |   |                   |          |          |           |          |            |                                                                                                                                                                                                                                                                                                                                                                                                                                                                                                                                                                                                                                                                                                                                                                                                                                                                                                                                                                                                                                                                                                                                                                                                                                                                                                                                                                                                                                                                                                                                                                                                                                                                                                                                                                                                                                                                                                                                                                                                                                                                                                                             |             |          |              |
|                               |               |              |            |            |              |          |          |                |          |          |              |          |   |                   |          |          |           |          |            |                                                                                                                                                                                                                                                                                                                                                                                                                                                                                                                                                                                                                                                                                                                                                                                                                                                                                                                                                                                                                                                                                                                                                                                                                                                                                                                                                                                                                                                                                                                                                                                                                                                                                                                                                                                                                                                                                                                                                                                                                                                                                                                             |             |          |              |
|                               | £200,000      |              |            |            |              |          |          |                |          |          |              |          |   |                   |          |          |           |          |            |                                                                                                                                                                                                                                                                                                                                                                                                                                                                                                                                                                                                                                                                                                                                                                                                                                                                                                                                                                                                                                                                                                                                                                                                                                                                                                                                                                                                                                                                                                                                                                                                                                                                                                                                                                                                                                                                                                                                                                                                                                                                                                                             |             |          |              |
|                               | £100,000      |              |            |            |              |          | \        |                | _        |          |              |          |   |                   |          |          |           |          |            |                                                                                                                                                                                                                                                                                                                                                                                                                                                                                                                                                                                                                                                                                                                                                                                                                                                                                                                                                                                                                                                                                                                                                                                                                                                                                                                                                                                                                                                                                                                                                                                                                                                                                                                                                                                                                                                                                                                                                                                                                                                                                                                             | _           |          | _            |
|                               | £100,000      |              |            |            |              |          |          |                |          |          |              |          |   |                   |          |          |           |          |            |                                                                                                                                                                                                                                                                                                                                                                                                                                                                                                                                                                                                                                                                                                                                                                                                                                                                                                                                                                                                                                                                                                                                                                                                                                                                                                                                                                                                                                                                                                                                                                                                                                                                                                                                                                                                                                                                                                                                                                                                                                                                                                                             |             |          |              |
|                               | £0            |              |            |            |              |          |          |                |          |          |              |          |   |                   |          |          |           |          |            |                                                                                                                                                                                                                                                                                                                                                                                                                                                                                                                                                                                                                                                                                                                                                                                                                                                                                                                                                                                                                                                                                                                                                                                                                                                                                                                                                                                                                                                                                                                                                                                                                                                                                                                                                                                                                                                                                                                                                                                                                                                                                                                             |             |          |              |
|                               |               | 55<br>50     | 57<br>52   | 59<br>54   | 61<br>56     | 63<br>58 | 65<br>60 | 67<br>62       | 69<br>64 | 71<br>66 | 73<br>68     | 75<br>70 |   |                   | 81<br>76 | 83<br>78 | 85<br>80  | 87<br>82 | 89<br>84   | 91<br>86                                                                                                                                                                                                                                                                                                                                                                                                                                                                                                                                                                                                                                                                                                                                                                                                                                                                                                                                                                                                                                                                                                                                                                                                                                                                                                                                                                                                                                                                                                                                                                                                                                                                                                                                                                                                                                                                                                                                                                                                                                                                                                                    | 93<br>88    | 95<br>90 | 97<br>92     |
|                               |               | Simor        |            |            | 's State Per |          |          | 's State Pensi |          | Simon Bo |              | Tax free |   | /↔<br>cit Covered |          |          | Expenditu |          | 04         | 00                                                                                                                                                                                                                                                                                                                                                                                                                                                                                                                                                                                                                                                                                                                                                                                                                                                                                                                                                                                                                                                                                                                                                                                                                                                                                                                                                                                                                                                                                                                                                                                                                                                                                                                                                                                                                                                                                                                                                                                                                                                                                                                          | 00          | 50       | 52           |

#### Case Study 1 – Simon & Shireen - Cashflow: Transfer Defined Benefit Pension